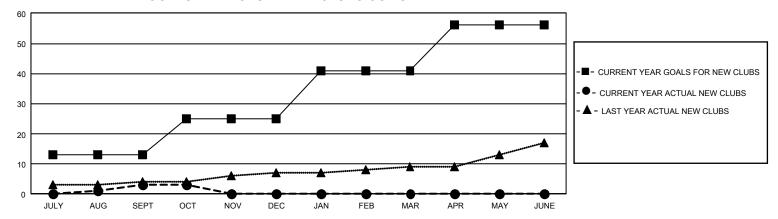

## GMT Constitutional Area 1, Group B

REPORT DOES NOT INCLUDE CLUBS IN UNDISTRICTED AREAS.

| Clubs                 |               |           |               | Members               |                          |                         |                                              |
|-----------------------|---------------|-----------|---------------|-----------------------|--------------------------|-------------------------|----------------------------------------------|
| RESULTS FOR 2022-2023 |               |           |               | RESULTS FOR 2022-2023 |                          |                         |                                              |
| QUARTER               | NEW CLUB GOAL | NEW CLUBS | DROPPED CLUBS | QUARTER MI            | EMBER GROWTH NET<br>GOAL | MEMBER GROWTH<br>ACTUAL | DROPPED MEMBERS ACTUAL (including transfers) |
| JULY/AUG/SEPT         | 39            | 3         | 5             | JULY/AUG/SEP1         | T 345                    | 1,023                   | 803                                          |
| OCT/NOV/DEC           | 36            | 0         | 1             | OCT/NOV/DEC           | 482                      | 341                     | 231                                          |
| JAN/FEB/MAR           | 48            | 0         | 0             | JAN/FEB/MAR           | 460                      | 0                       | 0                                            |
| APR/MAY/JUNE          | 45            | 0         | 0             | APR/MAY/JUNE          | 452                      | 0                       | 0                                            |

## GOALS AND ACTUAL NEW CLUBS CUMULATIVE