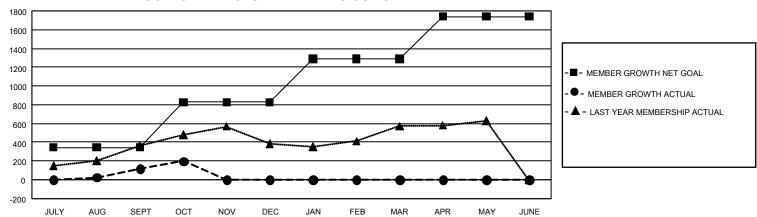

## GMT Constitutional Area 1, Group B

REPORT DOES NOT INCLUDE CLUBS IN UNDISTRICTED AREAS.

| Clubs                 |               |           |               | Members               |                          |                         |                                              |
|-----------------------|---------------|-----------|---------------|-----------------------|--------------------------|-------------------------|----------------------------------------------|
| RESULTS FOR 2022-2023 |               |           |               | RESULTS FOR 2022-2023 |                          |                         |                                              |
| QUARTER               | NEW CLUB GOAL | NEW CLUBS | DROPPED CLUBS | QUARTER MI            | EMBER GROWTH NET<br>GOAL | MEMBER GROWTH<br>ACTUAL | DROPPED MEMBERS ACTUAL (including transfers) |
| JULY/AUG/SEPT         | 39            | 3         | 5             | JULY/AUG/SEP1         | T 345                    | 1,023                   | 803                                          |
| OCT/NOV/DEC           | 36            | 0         | 1             | OCT/NOV/DEC           | 482                      | 341                     | 231                                          |
| JAN/FEB/MAR           | 48            | 0         | 0             | JAN/FEB/MAR           | 460                      | 0                       | 0                                            |
| APR/MAY/JUNE          | 45            | 0         | 0             | APR/MAY/JUNE          | 452                      | 0                       | 0                                            |

## GOALS AND ACTUAL MEMBERS CUMULATIVE

| DROPPED CLUBS: 6 |       | 350 CLUBS OF 903 ADDED 1<br>OR MORE NEW MEMBERS | GENDER DISTRIBUTION                                                                                             |                 |  |
|------------------|-------|-------------------------------------------------|-----------------------------------------------------------------------------------------------------------------|-----------------|--|
|                  |       |                                                 | MALE                                                                                                            | 13,928 (57.95%) |  |
|                  |       |                                                 | FEMALE                                                                                                          | 10,078 (41.93%) |  |
| DROPPED MEMBERS  |       |                                                 | NON BINARY                                                                                                      | 2 (0.01%)       |  |
| DECEASED         | 115   |                                                 | PREFER NOT TO ANSWER                                                                                            | 25 (0.10%)      |  |
| CLUB CANCELLED   | 29    |                                                 | TOTAL FAMILY UNIT MEMBERS                                                                                       | 4,720           |  |
| OTHER            | 892   | CLICK HERE FOR                                  | , i o n'e i n'e |                 |  |
| TOTAL            | 1,036 | CUMULATIVE MEMBERSHIP  DATA                     | FAMILY MEMBERS PAYING HALF DUES 2,4                                                                             |                 |  |